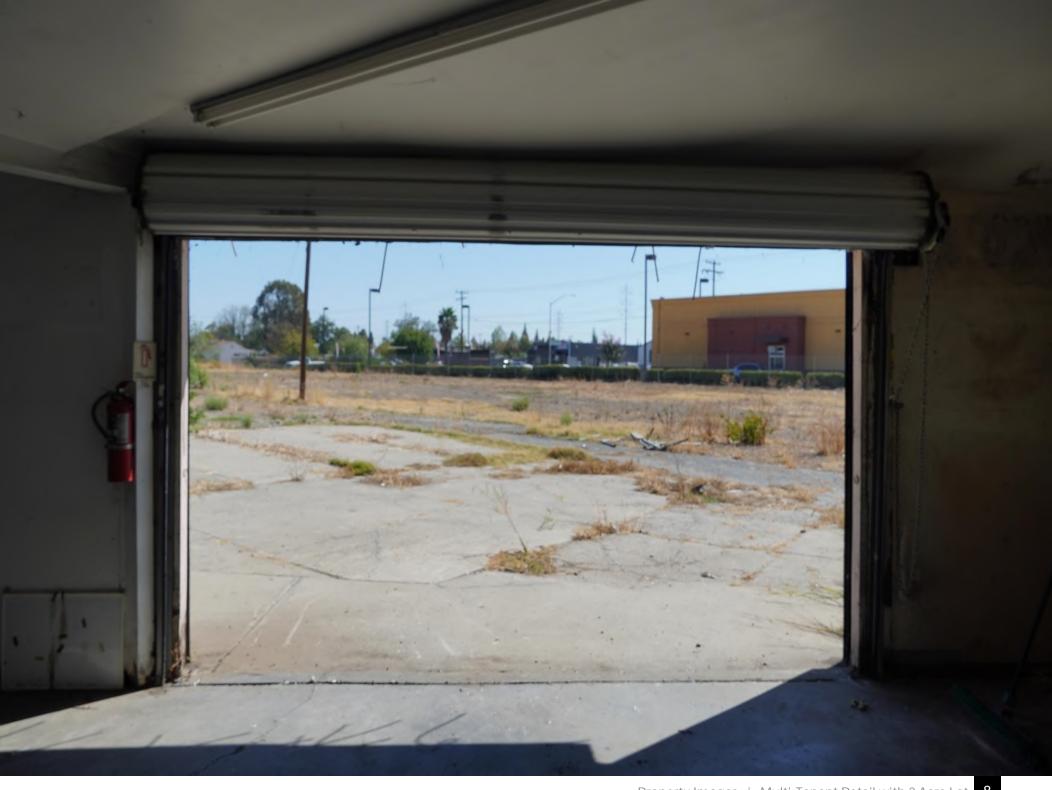

6333 Stockton Blvd Locator Map

- Suite A 650 SF
  - · Suite C 1,500 SF with rollup door (Previous glass tinting)
  - \$1.35 psf / NNN

# 6341 Stockton Blvd

 Ground Lease on 2 Acre Vacant Lot. \*\*Call for pricing depending on use.

The subject property is located within Sacramento County in Sacramento, California. The subject is an L-shaped lot that wraps around an El Pollo Loco restaurant and has frontage along both Stockton Boulevard and Elder Creek Road. Stockton Boulevard is a heavily traveled commercial arterial. Elder Creek Road turns into 47th Avenue at Stockton Boulevard and provides access to Highway 99 to the west. The subject's immediate neighborhood is characterized as commercial with supporting residential removal from the main arterials.