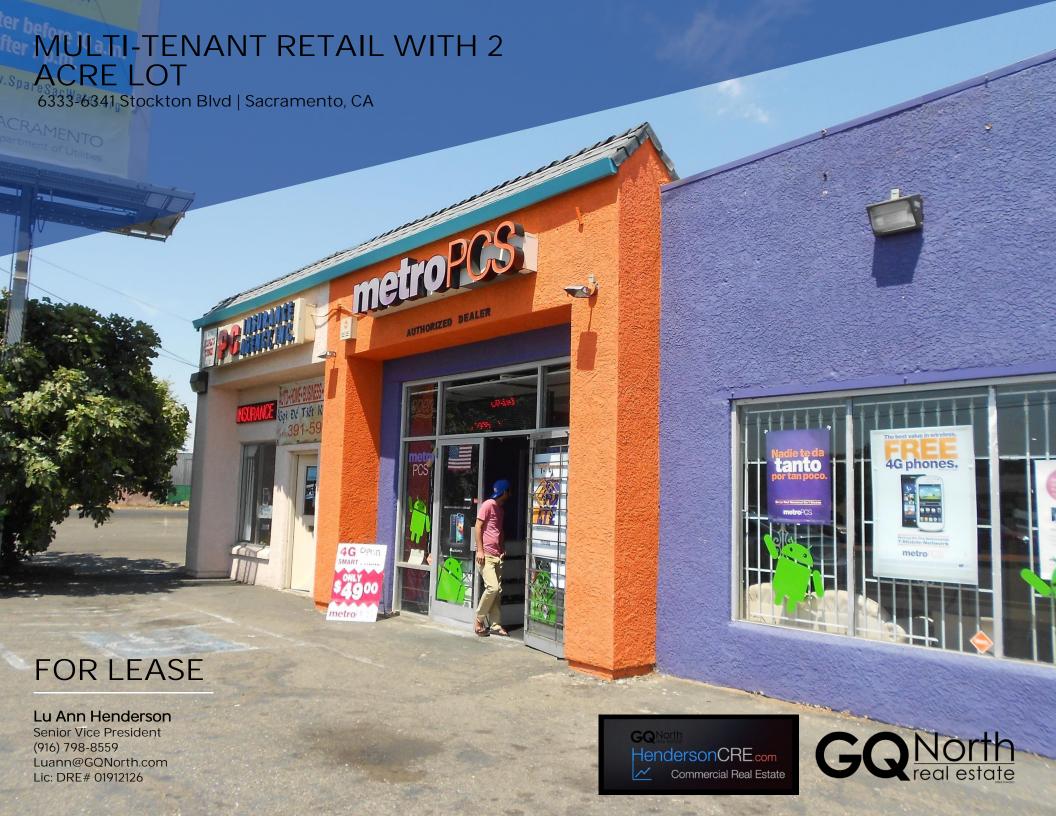

# THE SPACE

| Location      | 6333-6341 Stockton Blvd, Sacramento ,<br>CA, 95824 |
|---------------|----------------------------------------------------|
| COUNTY        | Sacramento                                         |
| APN           | 038-0191-028-0000                                  |
| Traffic Count | 30,000                                             |

# 6341 Stockton Blvd

 Ground Lease on 2 Acre Vacant Lot. \*\*Call for pricing depending on use.

The subject property is located within Sacramento County in Sacramento, California. The subject is an L-shaped lot that wraps around an El Pollo Loco restaurant and has frontage along both Stockton Boulevard and Elder Creek Road. Stockton Boulevard is a heavily traveled commercial arterial. Elder Creek Road turns into 47th Avenue at Stockton Boulevard and provides access to Highway 99 to the west. The subject's immediate neighborhood is characterized as commercial with supporting residential removal from the main arterials.