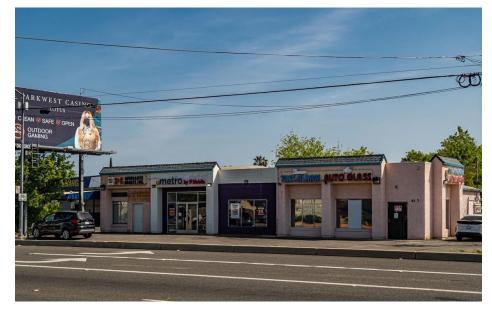

# THE SPACE

| Location      | 6333-6341 Stockton Blvd, Sacramento ,<br>CA, 95824 |
|---------------|----------------------------------------------------|
| COUNTY        | Sacramento                                         |
| APN           | 038-0191-028-0000                                  |
| Traffic Count | 30,000                                             |

# 6341 Stockton Blvd

 Ground Lease on 2 Acre Vacant Lot. \*\*Call for pricing depending on use.

The subject property is located within Sacramento County in Sacramento, California. The subject is an L-shaped lot that wraps around an El Pollo Loco restaurant and has frontage along both Stockton Boulevard and Elder Creek Road. Stockton Boulevard is a heavily traveled commercial arterial. Elder Creek Road turns into 47th Avenue at Stockton Boulevard and provides access to Highway 99 to the west. The subject's immediate neighborhood is characterized as commercial with supporting residential removal from the main arterials.