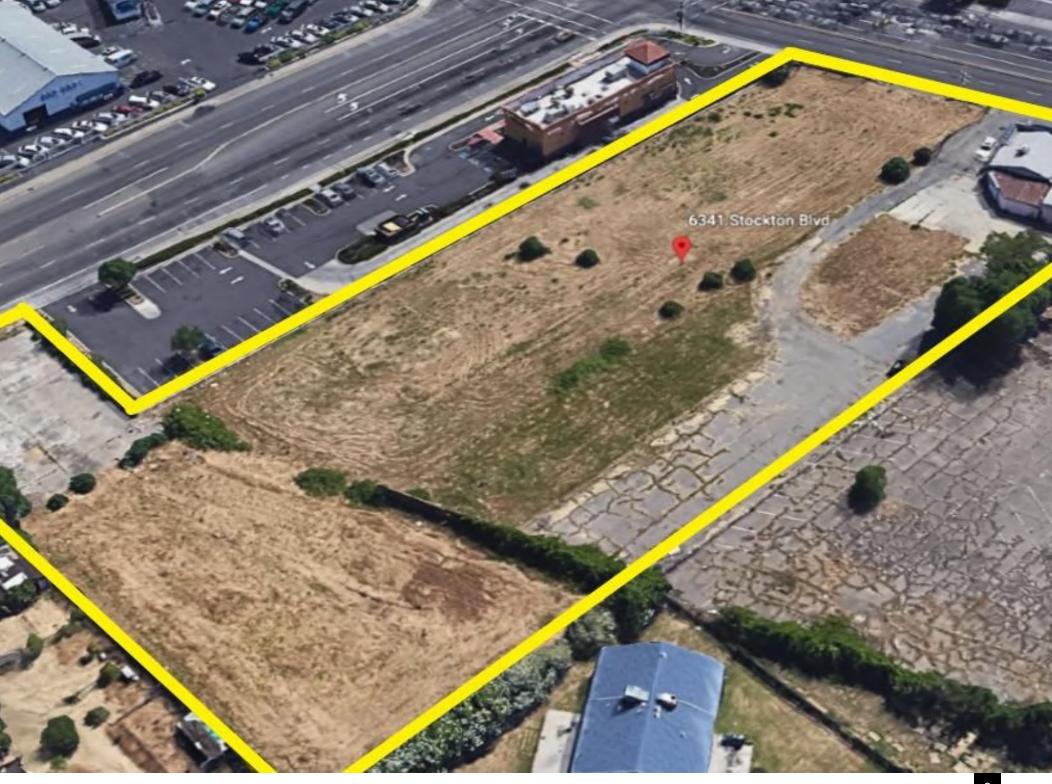

# 6341 Stockton Blvd

 Ground Lease on 2 Acre Vacant Lot. \*\*Call for pricing depending on use.

The subject property is located within Sacramento County in Sacramento, California. The subject is an L-shaped lot that wraps around an El Pollo Loco restaurant and has frontage along both Stockton Boulevard and Elder Creek Road. Stockton Boulevard is a heavily traveled commercial arterial. Elder Creek Road turns into 47th Avenue at Stockton Boulevard and provides access to Highway 99 to the west. The subject's immediate neighborhood is characterized as commercial with supporting residential removal from the main arterials.