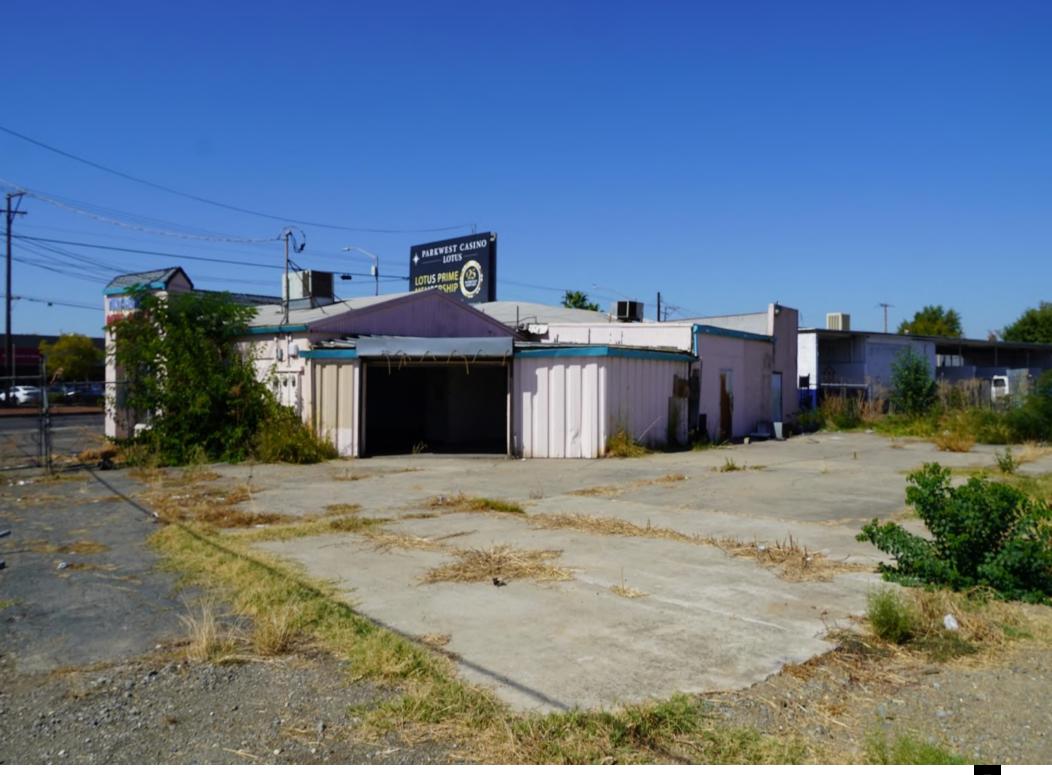

# THE SPACE

| Location      | 6333-6341 Stockton Blvd, Sacramento ,<br>CA, 95824 |
|---------------|----------------------------------------------------|
| COUNTY        | Sacramento                                         |
| APN           | 038-0191-028-0000                                  |
| Traffic Count | 30,000                                             |

## **NUMBER OF HOUSEHOLDS**

| 1.00 MILE | 3.00 MILE | 5.00 MILE |
|-----------|-----------|-----------|
| 8,016     | 56,389    | 146,128   |

| PROPERTY FEATURES        |                                                |
|--------------------------|------------------------------------------------|
| BUILDING SF              | 3,950                                          |
| LAND SF                  | 101,494                                        |
| LAND ACRES               | 2                                              |
| YEAR BUILT               | 1948                                           |
| YEAR RENOVATED           | 1980                                           |
| ZONING TYPE              | C-2-SPD                                        |
| TOPOGRAPHY               | Level at street grade                          |
| SHAPE                    | L-Shaped See Plat Map For Exact<br>Shape       |
| NUMBER OF STORIES        | 1                                              |
| NUMBER OF BUILDINGS      | 1                                              |
| NUMBER OF PARKING SPACES | 8                                              |
| PARKING RATIO            | 2.0/1,000 SF NRA                               |
| NUMBER OF PADS           | 2                                              |
| STREET FRONTAGE          | Approximately 210' along Stockton<br>Boulevard |
| CORNER LOCATION          | 76' along Elder Creek Road                     |

# 6341 Stockton Blvd

 Ground Lease on 2 Acre Vacant Lot. \*\*Call for pricing depending on use.

The subject property is located within Sacramento County in Sacramento, California. The subject is an L-shaped lot that wraps around an El Pollo Loco restaurant and has frontage along both Stockton Boulevard and Elder Creek Road. Stockton Boulevard is a heavily traveled commercial arterial. Elder Creek Road turns into 47th Avenue at Stockton Boulevard and provides access to Highway 99 to the west. The subject's immediate neighborhood is characterized as commercial with supporting residential removal from the main arterials.