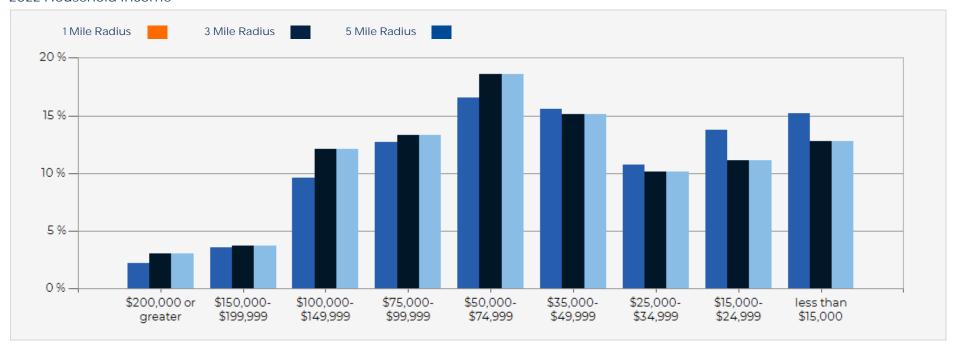

\$52,783 | \$74,113  | Median Household Income 55-64  | \$56,540 | \$62,552 | \$89,511  |
| Average Household Income 55-64 | \$63,035 | \$71,282 | \$105,694 | Average Household Income 55-64 | \$79,184 | \$87,732 | \$126,964 |
| Median Household Income 65-74  | \$37,672 | \$42,686 | \$59,488  | Median Household Income 65-74  | \$41,798 | \$50,764 | \$75,367  |
| Average Household Income 65-74 | \$55,144 | \$62,487 | \$91,022  | Average Household Income 65-74 | \$68,739 | \$77,176 | \$111,295 |
| Average Household Income 75+   | \$42,794 | \$51,288 | \$72,232  | Average Household Income 75+   | \$54,931 | \$66,181 | \$96,634  |
|                                |          |          |           |                                |          |          |           |



## 2022 Household Income



## 2022 Population by Race



GQ North Real Estate

10018 Fair Oaks Blvd., Fair Oaks, CA 95762



# 2022 Household Occupancy - 1 Mile Radius



# 2022 Household Income Average and Median



GQ North Real Estate 10018 Fair Oaks Blvd., Fair Oaks, CA 95762





Lu Ann Henderson Senior Vice President

Lu Ann Henderson, BRE License #01912126, Senior Vice President of Commercial Real Estate Sales and Leasing at GQ North Real Estate and HendersonCRE.com. Lu Ann is a CCIM candidate and has received three CCIM certificates.

Lu Ann is an exclusive "boutique" California Commercial Real Estate listing agent, servicing the Sacramento, Bay Area, and Los Angeles markets selling over \$26. Millions in sales and a 92% average in closing her exclusive listings. 90% of her boutique sales and leasing trans