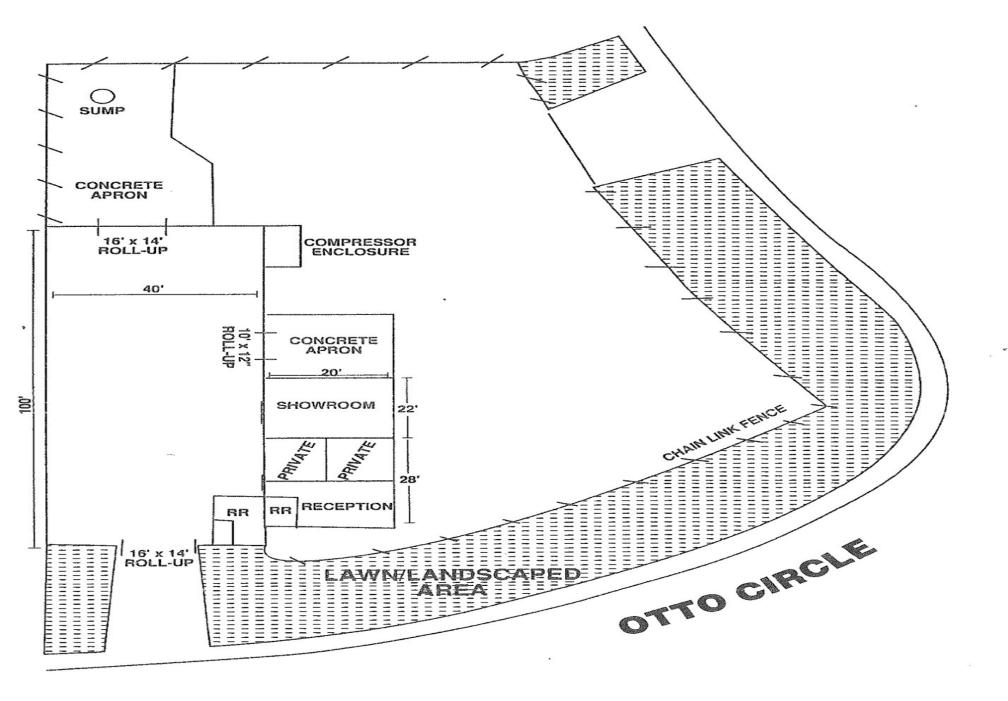

## Locator Map

| PROPERTY FEATURES         |                             |
|---------------------------|-----------------------------|
| NUMBER OF UNITS           | 1                           |
| BUILDING SF               | 5,140                       |
| LAND SF                   | 22,100                      |
| LAND ACRES                | 0.507                       |
| YEAR BUILT                | 1975                        |
| ZONING TYPE               | M-1S-EA-4                   |
| NUMBER OF BUILDINGS       | 1                           |
| NUMBER OF PARKING SPACES  | 12                          |
| CEILING HEIGHT            | 19                          |
| GRADE LEVEL DOORS         | 3                           |
| FENCED YARD               | Yes                         |
| OFFICE SF                 | 1000                        |
| OFFICE TO WAREHOUSE RATIO | 4140                        |
| MECHANICAL                |                             |
| HVAC                      | Yes                         |
| FIRE SPRINKLERS           | No                          |
| ELECTRICAL / POWER        | 200 Amps 240/120 V, 3 Phase |
| CONSTRUCTION              |                             |
| FOUNDATION                | Concrete                    |
| FRAMING                   | Cinder Block                |