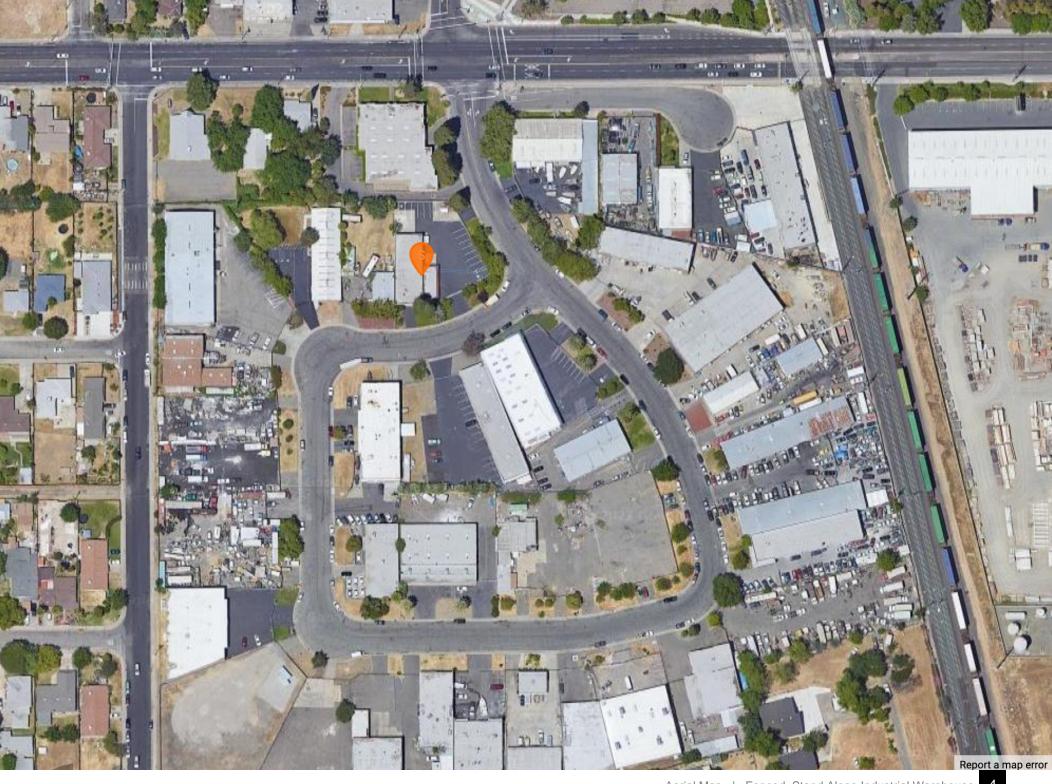

## Locator Map

| PROPERTY FEATURES         |                             |
|---------------------------|-----------------------------|
| NUMBER OF UNITS           | 1                           |
| BUILDING SF               | 5,140                       |
| LAND SF                   | 22,100                      |
| LAND ACRES                | 0.507                       |
| YEAR BUILT                | 1975                        |
| ZONING TYPE               | M-1S-EA-4                   |
| NUMBER OF BUILDINGS       | 1                           |
| NUMBER OF PARKING SPACES  | 12                          |
| CEILING HEIGHT            | 19                          |
| GRADE LEVEL DOORS         | 3                           |
| FENCED YARD               | Yes                         |
| OFFICE SF                 | 1000                        |
| OFFICE TO WAREHOUSE RATIO | 4140                        |
| MECHANICAL                |                             |
| HVAC                      | Yes                         |
| FIRE SPRINKLERS           | No                          |
| ELECTRICAL / POWER        | 200 Amps 240/120 V, 3 Phase |
| CONSTRUCTION              |                             |
| FOUNDATION                | Concrete                    |
| FRAMING                   | Cinder Block                |