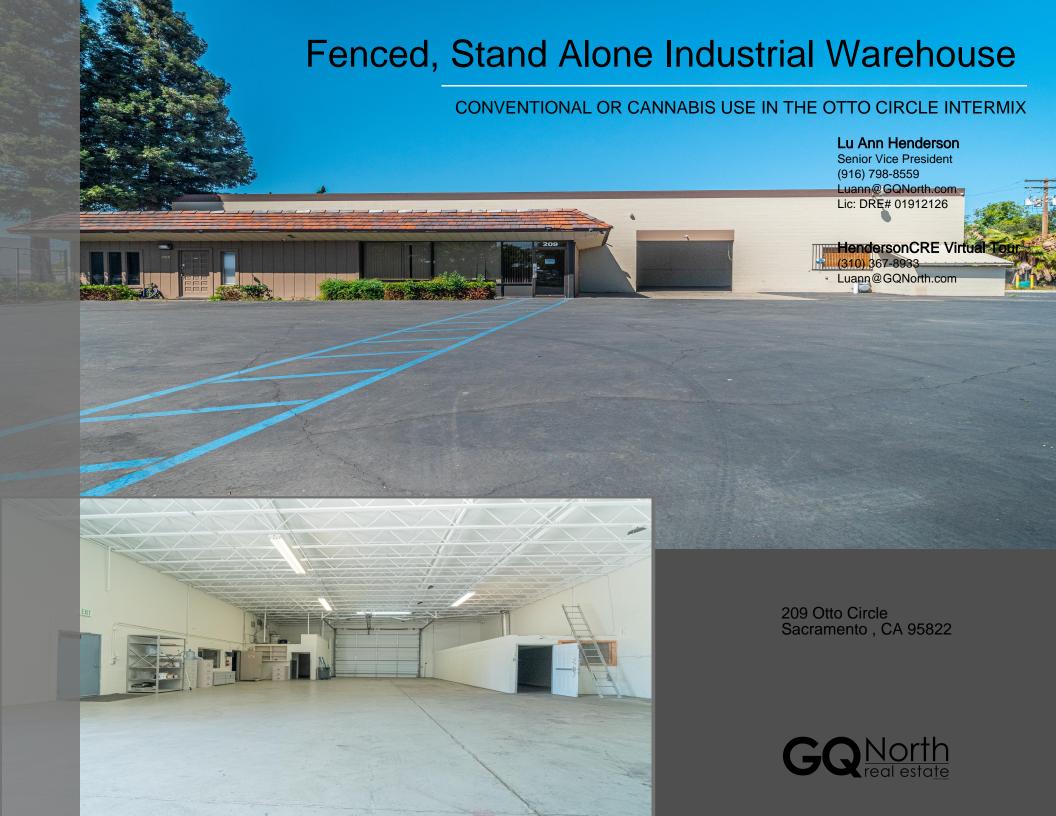

# Fenced, Stand Alone Industrial Warehouse

# **BUILDING HIGHLIGHTS**

- AVAILABLE FOR LEASE CONVENTIONAL OR CANNABIS USE
- CONVENTIONAL OR CANNABIS USE IS WELCOMED
- CITY APPROVED CUP FOR CANNABIS DISTRIBUTION AND MANUFACTURING
- LONG TERM TENANT, STRONG FINANCIALS & CREDIT ONLY NEED APPLY
- 16 X 14 ROLL-UP DOORS / ONE 10 X 12
- 1,000 GALLON FUEL STORAGE TANK ON SITE
- AIR DISTRIBUTION IN WAREHOUSE
- CONVENTIONAL USE \$1.00 PSF NNN
- CANNABIS USE \$1.20 PSF NNN
- IN THE COMPOUND OF OTTO CIRCLE
- EASY ACCESS TO HWY 99
- TAKE A VIRTUAL TOUR ON YOUTUBE HENDERSONCRE.COM
- CALL/TEXT FOR DETAILS 916-798-8559 LU ANN HENDERSON