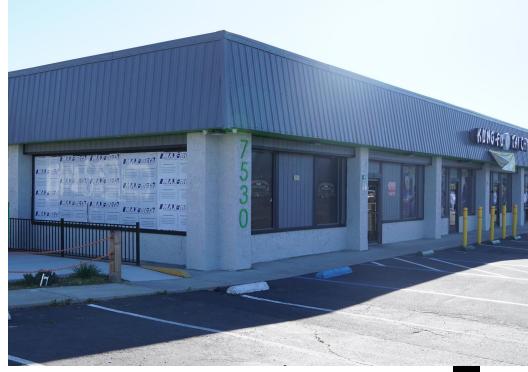

## THE SPACE

| Location      | 7530 Auburn Blvd., Citrus Heights, CA, 95610 |
|---------------|----------------------------------------------|
| COUNTY        | Sacramento                                   |
| APN           | 204-0242-001-0000                            |
| Cross Street  | Pratt Ave                                    |
| Traffic Count | Great Traffic Count                          |

## **HIGHLIGHTS**

- 1,500 SF Retail Office Unit Available
- Neighboring Busy Existing Businesses; Restaurants, Bars, Retail, Schools, etc.
- Heavy Traffic Through Auburn Blvd.
- Middle Of Residential Community
- Equipped With Full Size Shower
- Washer and Dryer Hookups in Unit
- Abundance of Parking
- Close to I-80 & Antelope
- Desirable Demographics
- Large Lot With Great Parking Front and Back of Building
- Built out Private Offices
- \$0.95 PSF / NNN
- Call or Text Lu Ann Henderson 916-798-8559