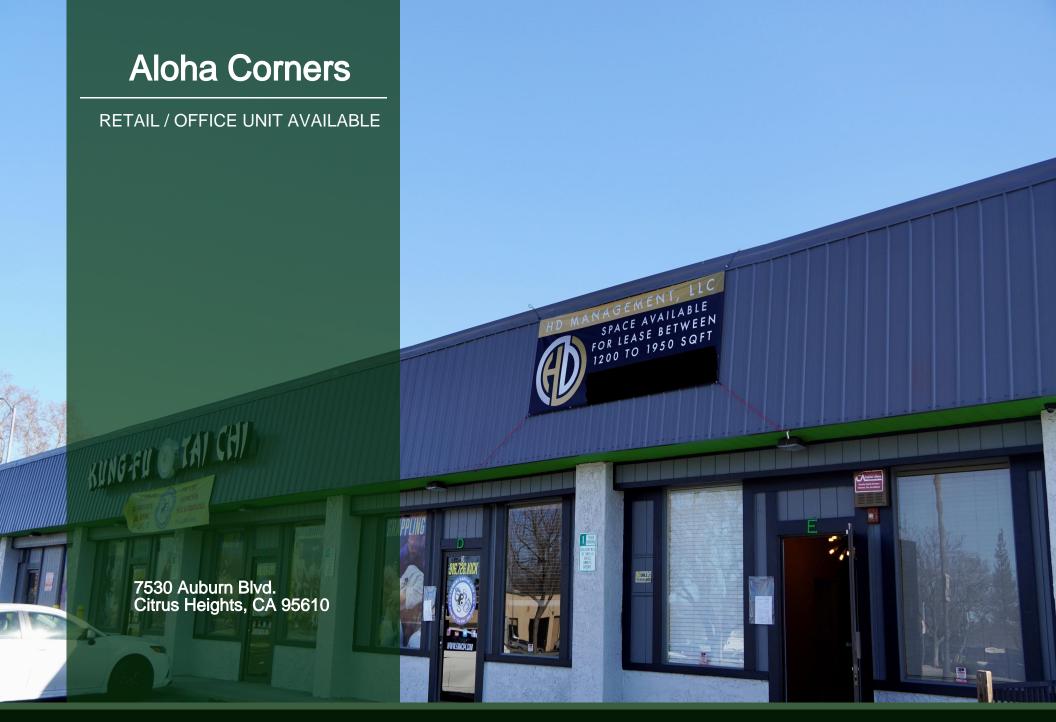

## THE SPACE

| Location      | 7530 Auburn Blvd., Citrus Heights, CA, 95610 |
|---------------|----------------------------------------------|
| COUNTY        | Sacramento                                   |
| APN           | 204-0242-001-0000                            |
| Cross Street  | Pratt Ave                                    |
| Traffic Count | Great Traffic Count                          |

## **HIGHLIGHTS**

- 1,500 SF Retail Office Unit Available
- Neighboring Busy Existing Businesses; Restaurants, Bars, Retail, Schools, etc.
- Heavy Traffic Through Auburn Blvd.
- Middle Of Residential Community
- Equipped With Full Size Shower
- Washer and Dryer Hookups in Unit
- Abundance of Parking
- Close to I-80 & Antelope
- Desirable Demographics
- Large Lot With Great Parking Front and Back of Building
- Built out Private Offices
- \$0.95 PSF / NNN
- Call or Text Lu Ann Henderson 916-798-8559

## **NEIGHBORING PROPERTIES**

| NORTH | American River Provisions |
|-------|---------------------------|
| SOUTH | Hunter's 4 x 4            |
| EAST  | Domino's Pizza            |
| WEST  | Kung Fu - Tai chi         |

## TENANT INFORMATION

| MAJOR TENANT/S | Kung Fu - Tai Chi         |
|----------------|---------------------------|
| SHADOW ANCHOR  | American River Provisions |