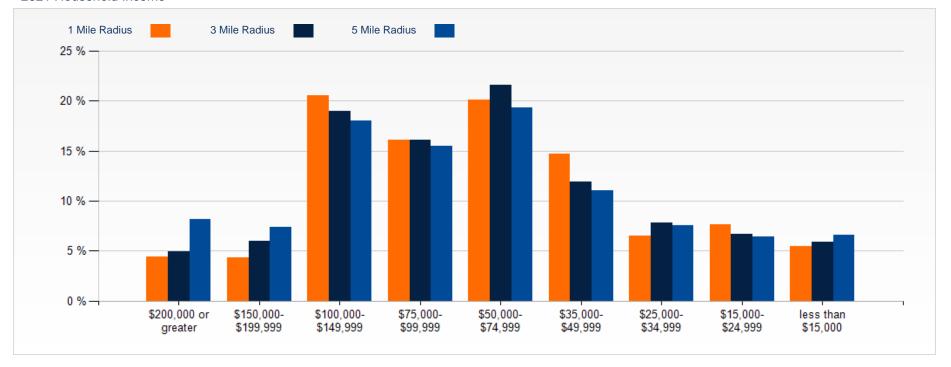

## **AVERAGE HOUSEHOLD INCOME**

| 1.00 MILE | 3.00 MILE | 5.00 MILE |
|-----------|-----------|-----------|
| \$82,769  | \$85,313  | \$95,283  |

## 2021 Household Income

## 2021 Household Income Average and Median

Lu Ann Henderson Senior Vice President

Lu Ann Henderson, BRE License #01912126, Senior Vice President of Commercial Real Estate Sales and Leasing at GQ North Real Estate and HendersonCRE.com. Lu Ann is a CCIM candidate and has received three CCIM certificates.