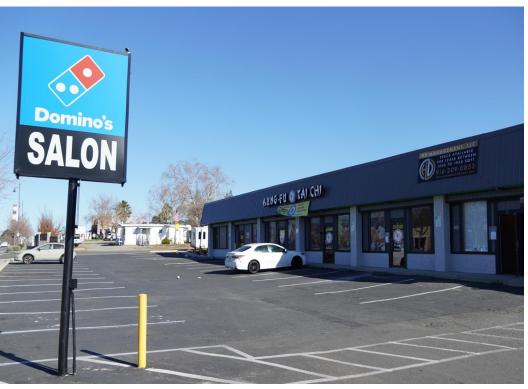

## THE SPACE

| Location      | 7530 Auburn Blvd., Citrus Heights, CA, 95610 |
|---------------|----------------------------------------------|
| COUNTY        | Sacramento                                   |
| APN           | 204-0242-001-0000                            |
| Cross Street  | Pratt Ave                                    |
| Traffic Count | Great Traffic Count                          |

## **HIGHLIGHTS**

- 1,500 SF Retail Office Unit Available
- Neighboring Busy Existing Businesses; Restaurants, Bars, Retail, Schools, etc.
- Heavy Traffic Through Auburn Blvd.
- Middle Of Residential Community
- Equipped With Full Size Shower
- Washer and Dryer Hookups in Unit
- Abundance of Parking
- Close to I-80 & Antelope
- Desirable Demographics
- Large Lot With Great Parking Front and Back of Building
- Built out Private Offices
- \$0.95 PSF / NNN
- Call or Text Lu Ann Henderson 916-798-8559

## **NEIGHBORING PROPERTIES**

| NORTH | American River Provisions |
|-------|---------------------------|
| SOUTH | Hunter's 4 x 4            |
| EAST  | Domino's Pizza            |
| WEST  | Kung Fu - Tai chi         |