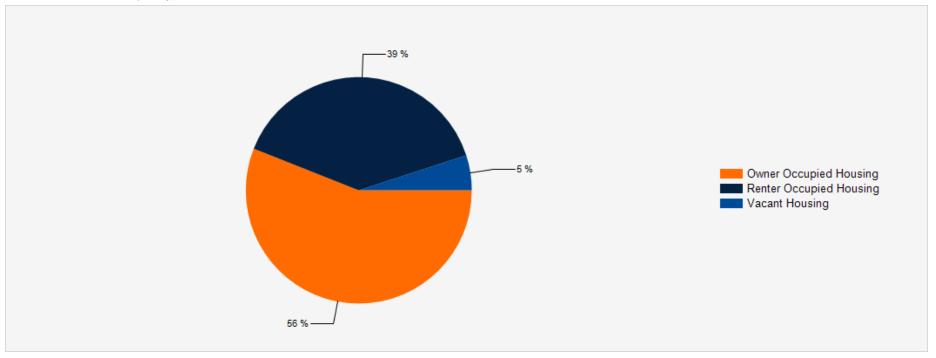

## 2021 Household Occupancy - 1 Mile Radius

| HOUSEHOLDS                         | 1 MILE | 3 MILE | 5 MILE  |
|------------------------------------|--------|--------|---------|
| 2000 Total Housing                 | 6,325  | 55,008 | 130,984 |
| 2010 Total Households              | 5,915  | 53,299 | 132,564 |
| 2021 Total Households              | 6,124  | 55,617 | 139,449 |
| 2026 Total Households              | 6,234  | 57,017 | 143,551 |
| 2021 Average Household Size        | 2.66   | 2.59   | 2.66    |
| 2000 Owner Occupied Housing        | 3,537  | 32,344 | 78,009  |
| 2000 Renter Occupied Housing       | 2,603  | 20,700 | 48,483  |
| 2021 Owner Occupied Housing        | 3,619  | 34,071 | 84,466  |
| 2021 Renter Occupied Housing       | 2,505  | 21,546 | 54,982  |
| 2021 Vacant Housing                | 335    | 3,045  | 7,201   |
| 2021 Total Housing                 | 6,459  | 58,662 | 146,650 |
| 2026 Owner Occupied Housing        | 3,726  | 35,055 | 87,406  |
| 2026 Renter Occupied Housing       | 2,507  | 21,963 | 56,144  |
| 2026 Vacant Housing                | 339    | 3,194  | 7,622   |
| 2026 Total Housing                 | 6,573  | 60,211 | 151,173 |
| 2021-2026: Households: Growth Rate | 1.80 % | 2.50 % | 2.90 %  |
|                                    |        |        |         |