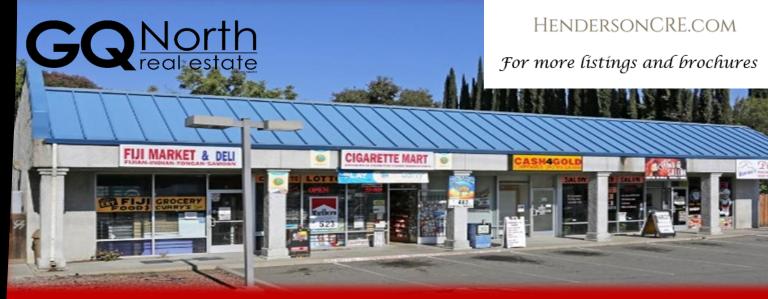

A Perfect Retail Suite for a small business in West Sacramento. With high traffic count, high visibility and monument signage, this is a perfect spot for you!

Zoning: C-2 Building Size: 3,000 SF

180 & Reed Avenue Thoroughfare and very close to the freeway. Down the street from the Ikea and Super Walmart Shopping Center.

## Current Tenants: Pizza Restaurant, Hair Salon, Massage Spa and Smoke Shop.

Se habla español 310- 367-8933

Lu Ann Henderson Seníor Více Presídent, GQ North Real Estate

YouTube

HendersonCRE

CRE Henderson

Multi-Million Dollar Portfolio in Commercial Sales and Leasing