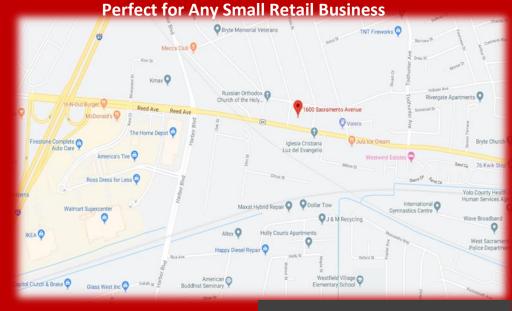

## Retail Suite for Lease 1600 Sacramento Ave, West Sacramento 95605

Available: Suite #3 600 sf. Wide open floor plan with one private office and one private restroom in suite.

> \$1.25/ \$0.35 NNN \$960.00 Month

A Perfect Retail Suite for a small business in West Sacramento. With high traffic count, high visibility and monument signage, this is a perfect spot for you!

Zoning: C-2 Building Size: 3,000 SF

180 & Reed Avenue Thoroughfare and very close to the freeway. Down the street from the Ikea and Super Walmart Shopping Center.